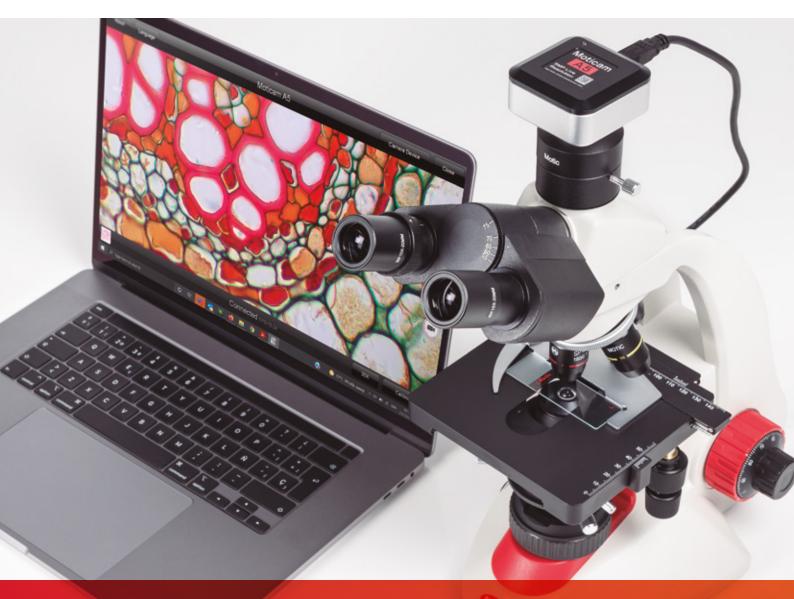

# Moticam A5 The Ideal Balance

Our All-round Talent and the perfect tool for everyone who needs to stay flexible. The Moticam A5 has a high resolution above Full HD while maintaining steady 30 fps. Take crisp pictures for documentation and public presentations. The ideal Moticam for everyone who is looking for the right format.

## **Accessories**

The Moticam A Series follows our All-In-One-Box methodology. This means that with the included focusable lenses, eyepiece adapters and glass calibration slide, you can convert almost any conventional microscope into a digital microscope.